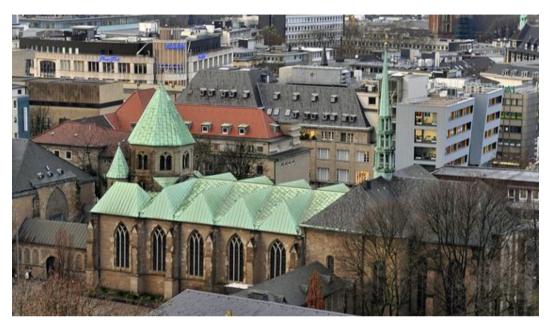

## **ESSEN CATHEDRAL**

30', 45' (GER)

Essen for Ruhr! At the origin of this success story is the cathedral in Essen, the nucleus of the city.

The works at the sacral building started in the year 850 at the intersection of major trading routes – after establishing a foundation for religious women. The film Essen Cathedral is a mixture of classical documentary, scenic reconstructions and computer animation. From the devotional beginnings of the Ruhr region and the political rise, from the total collapse to the shimmering metropolis the movie spans over more than eleven centuries.